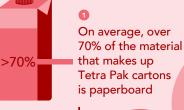

# Cartons save space, reduce weight and improve transportation efficiency 2 Low package-toproduct weight ratio: 3%\* 3 Angled top and closure improve pallet efficiency\*\*