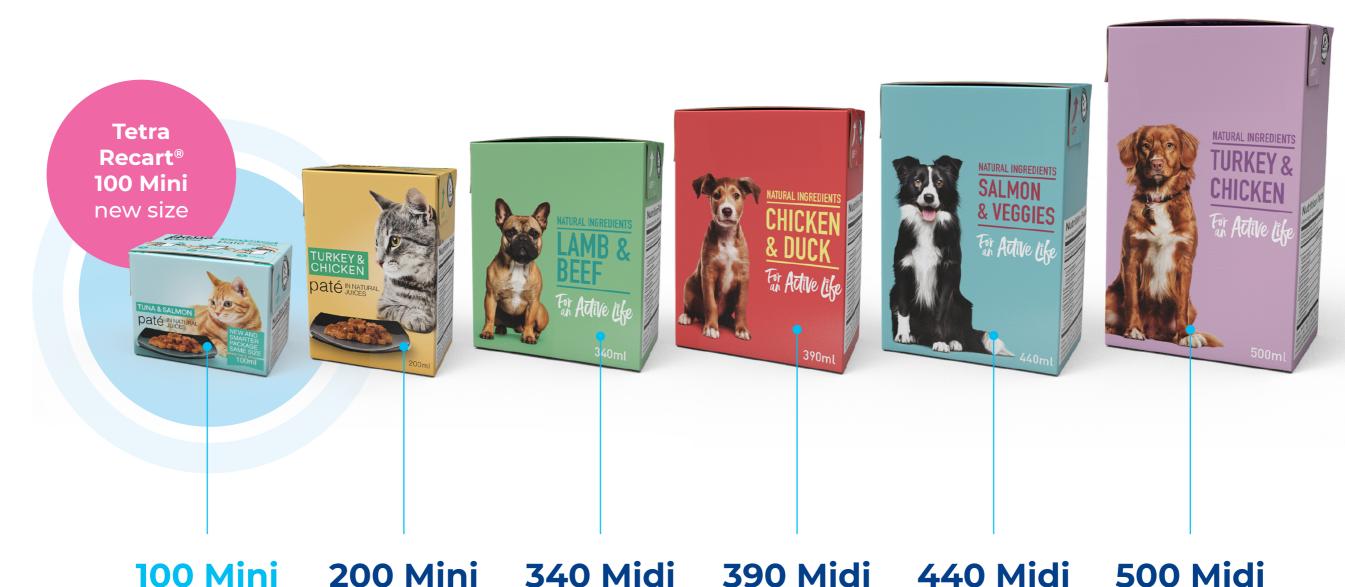

## Tetra Recart® portfolio for wet pet food

Meet market needs with flexible packaging formats

100ml / 3.5 oz

200ml/7 oz

340ml / 12 oz

390ml / 13.5 oz

440ml / 15 oz

500ml / 17 oz