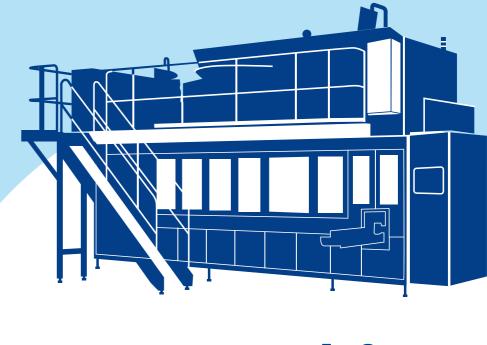

#### Tetra Pak® R2 filling lines

All Mini and Midi sizes on one platform - flexible production sizes