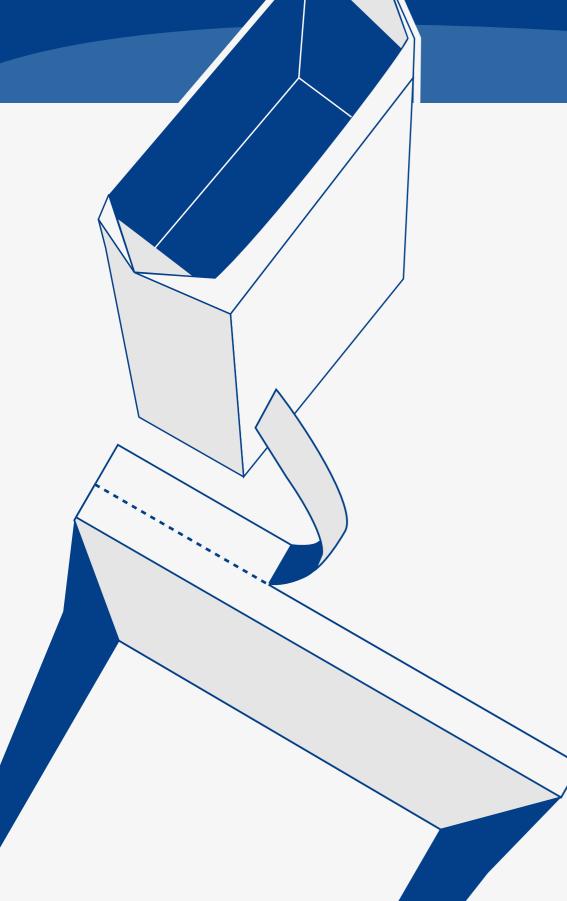

## consumer convenience: Easy to open and to empty

A package optimised for

- Safe no sharp edges Reclosable for storage in
- fridge after opening Easy to flatten, saves space when disposing after use.